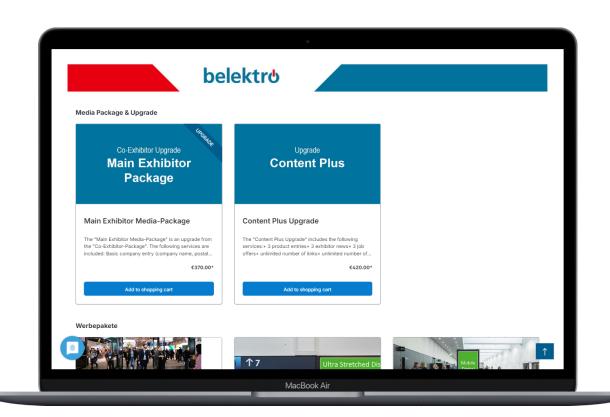

Take a look in the Advertising Shop

## belektro Advertising Shop

#### More digital presence

- ➤ Visit our <u>Advertising Shop</u> and be inspired by our highlights to find the right advertising for your company and stand out from the competition.
- To create an account in the Advertising Shop, please click <a href="here">here</a> and then enter the e-mail address that you entered under "Main contact" when you registered your stand.
- You must also enter your customer number. You will find this next to your company name in our e-mail "Edit now your online entry for the belektro".
  - If you have not yet received this e-mail, you can ask the Online Editorial Team for your customer number.