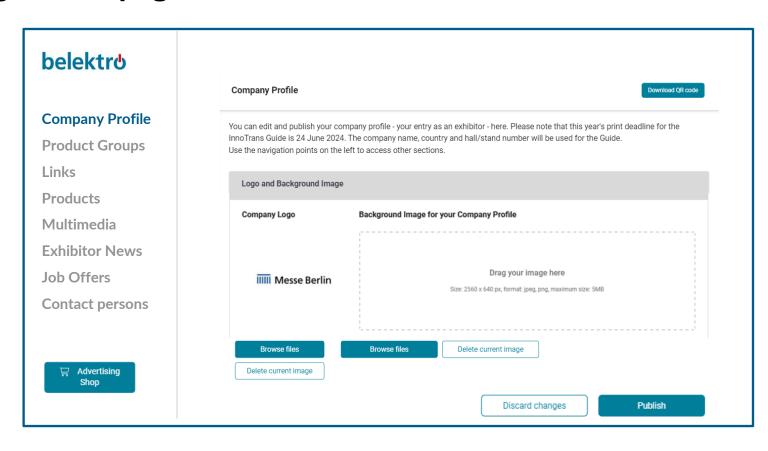

## **Editing data in the Content Manager- Startpage**

You can customize your main entry on the start page:

- 1. Logo & background image
- 2. Basic data & company description
- 3. Social media links

#### Tips:

- ➤ The background image must be uploaded in different sizes for the web and app view so that it looks good on all screens.
- > We do recommend a wallpaper or ambience image as a background image and advise against using an image with text.