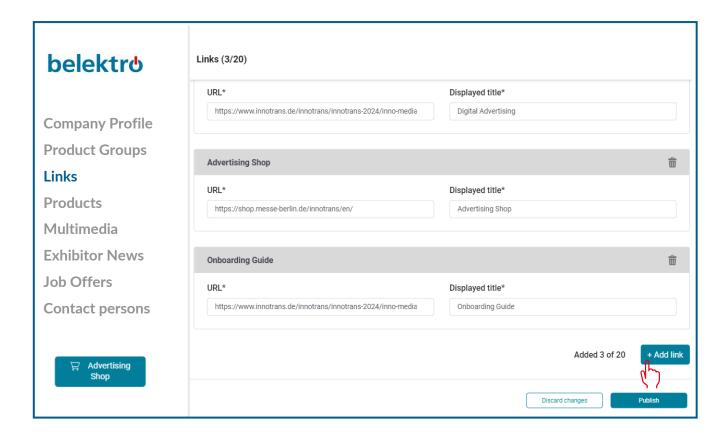

## Editing data in the Content Manager – Link to your own online shop

- > Click on "Add link" to open the editing area where you can enter and name the link to your own online shop.
- If you do not have an online shop, please do not fill in this field.