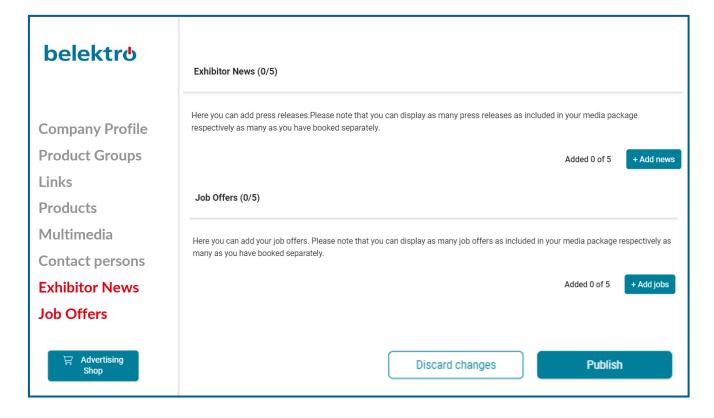

**Editing data in the Content Manager - Additional services:** 

**Exhibitor News & Job offers** 

- If you would also like to reach journalists and young professionals via belektro's digital channels, you can book additional content such as a press release or a job offer in the Advertising Shop.
- Immediately after booking in the Advertising Shop, this content is released for editing in the Content Manager.
- You can manage this content like a product (page 9).
- Important: Please also specify a contact person for job vacancies!