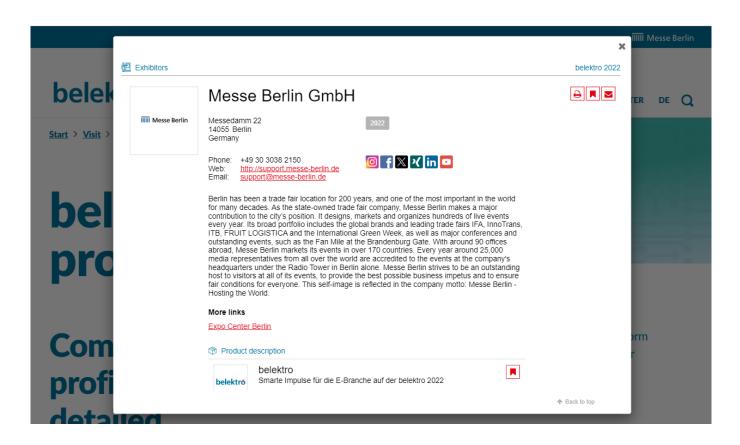

#### Primary Exhibitor 370 € plus VAT

- ✓ Basic company entry (company name, postal address, telephone, e-mail, hall and stand number)
- √ Web address
- √ Company logo
- ✓ Company profile (max. 4,000 characters)
- ✓ Link to social media profiles (e.g. Facebook, Twitter etc.)
- ✓ Media (e.g. videos, images, PDFs up to 500 MB)
- ✓ Background image in the company profile
- ✓ Entry in up to 4 categories of the product group directory
- ✓ Presentation of up to 3 products in text and image (max. 4,000 characters)

## **Access to the Content Manager**

- The person named as main contact has now received an e-mail with a link to the Content Manager. Clicking on the link redirects you to your Content Manager.
- A new page is about to open in which you can enter your company data. Changes can be made at any time. Just click on save data to start publish content for your company profile.
- After editing all information you can go to the exhibitor list and view your online entry. Changes can be made at any time.