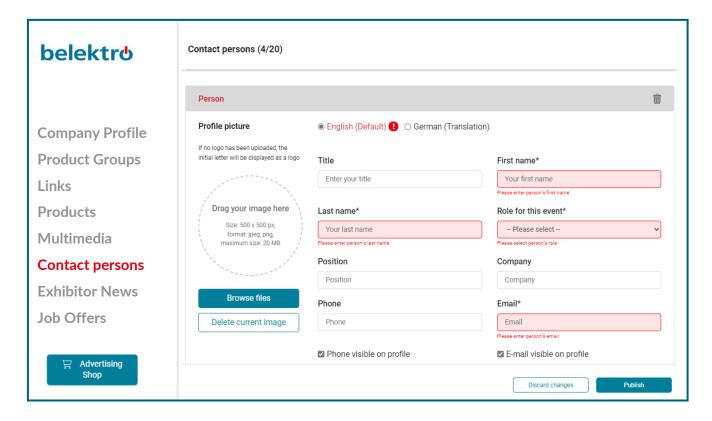

## **Editing data in the Content Manager - Multimedia**

Under "Multimedia" you can upload additional information material about your company such as PDFs, images and videos.

- In the Content Manager, you have the option of entering additional company employees as contact persons for the company. They will then appear directly on the company profile.
- Please note that the main contact person is automatically imported and cannot be edited. This person is not visible in the company profile, but is displayed in the Content Manager.
- The contact persons entered here are displayed in the company profile after publication and can be contacted by visitors in the belektro app. To do this, they must log in to the app with the e-mail address entered here. Only then will their personal profile be activated for visitor inquiries.