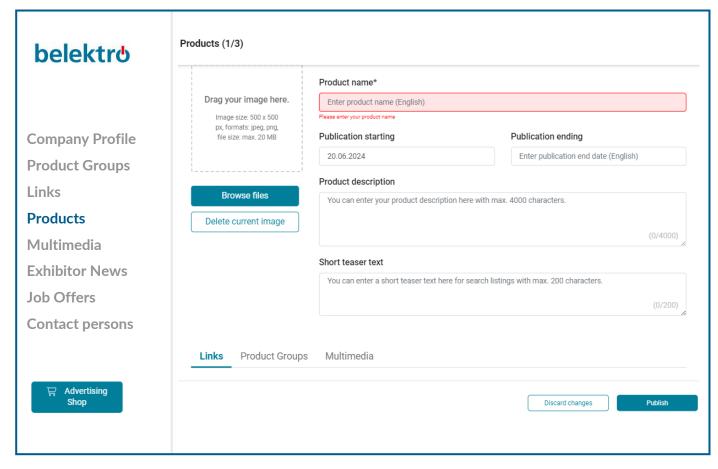

### **Editing data in the Content Manager - Products**

- ➤ Click on "Add product" and then on "Product" to open the editing area where you can edit the product information.
- ➤ Below you can find three further tabs: "Links", "Product Groups", "Multimedia".
- ➤ Important: If you already have a completed entry from your participation in belektro 2022, please still check the product groups entered for your existing products and update them if necessary. The product groups contribute significantly to the visibility of your products.