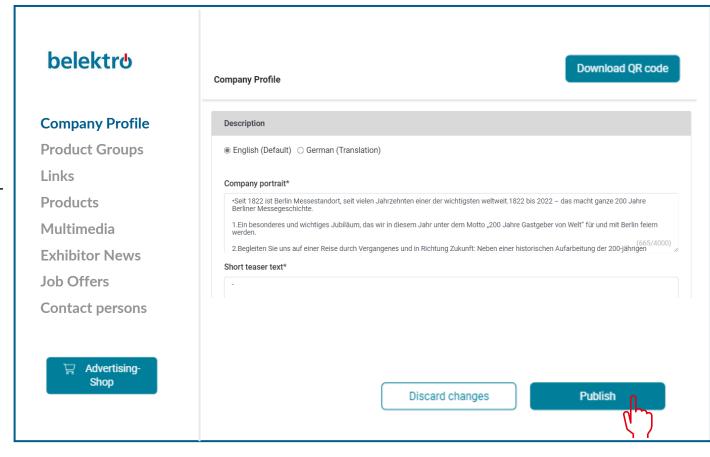

## **Editing data in the Content Manager- Startpage**

You can customize your main entry on the start page:

- 1. Logo & background image
- 2. Basic data & company description
- 3. Social media links

#### Tips:

- ➤ The background image must be uploaded in different sizes for the web and app view so that it looks good on all screens.
- > We do recommend a wallpaper or ambience image as a background image and advise against using an image with text.