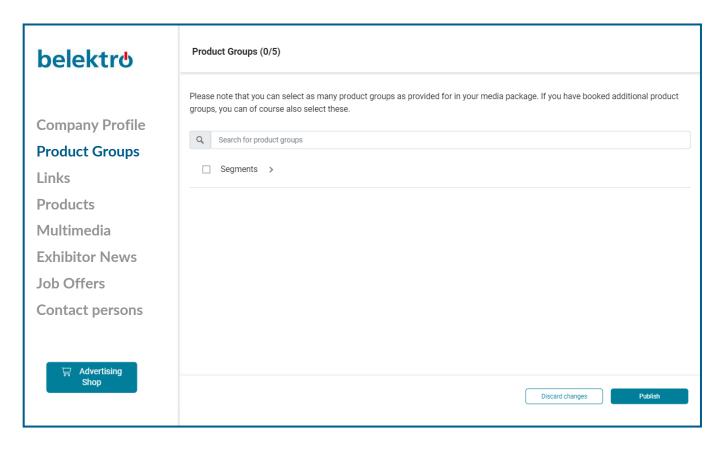

## **Editing data in the Content Manager – Product Groups**

- You select the produc groups that apply to your company under product groups.
- To open the selected product groups, please click on the displayed name and not on the adjacent arrow.
- You can see the number of product groups already selected and those still available at the top right.