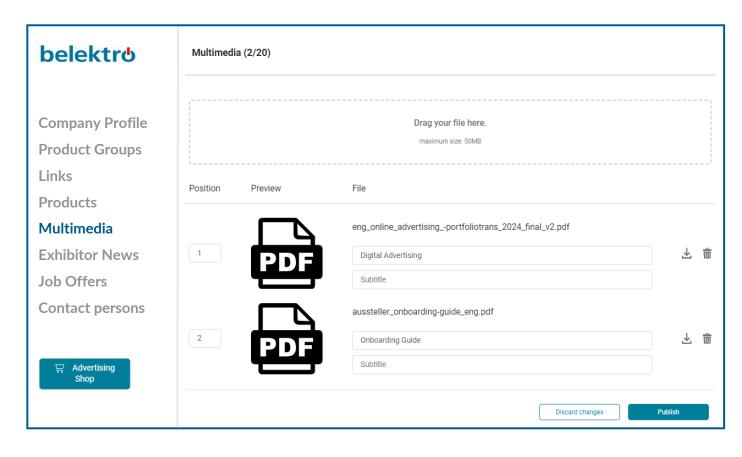

## **Editing data in the Content Manager - Multimedia**

Under "Multimedia" you can upload additional information material about your company such as PDFs, images and videos.

- In the Content Manager, you have the option of entering additional company employees as contact persons for the company. They will then appear directly on the company profile.
- Please note that the main contact person is automatically imported and cannot be edited. This person is not visible in the company profile, but is displayed in the Content Manager.
- The contact persons entered here are displayed in the company profile after publication and can be contacted by visitors in the belektro app. To do this, they must log in to the app with the e-mail address entered here. Only then will their personal profile be activated for visitor inquiries.